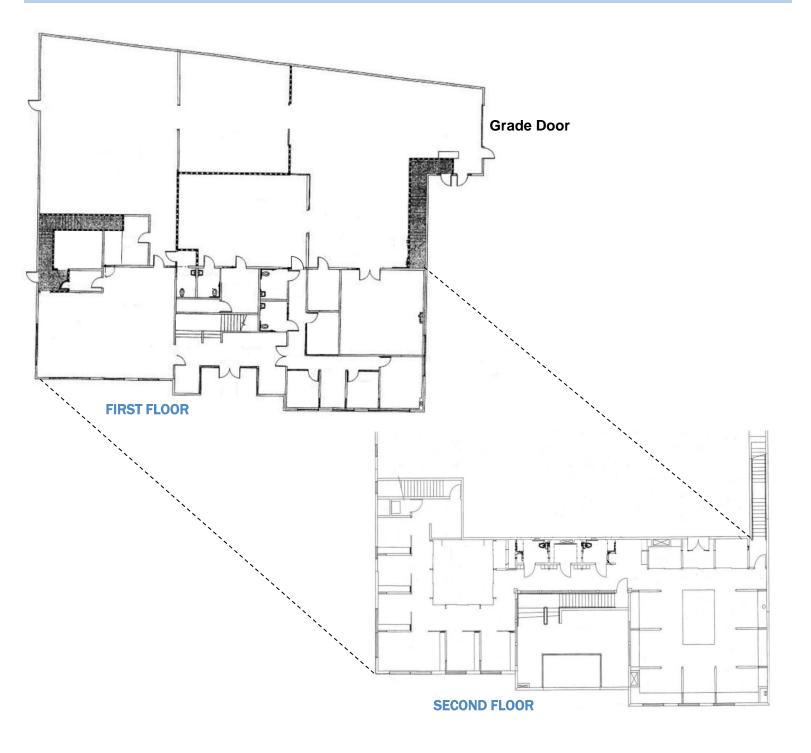

#### **BUILDING FEATURES**

- Approximately 15,500 SF Freestanding Building
- Approximately 50% Office and 50% Production/Warehouse
- Skylights Throughout Warehouse
- Beautiful Office Improvements
- 1 Grade Level Truck Door: 12' w x 14' h (dock loading potential)
- Minimum Clear Height: 21'

- Approx. 36 parking spaces
- 38,785 SF Parcel
- Fully Sprinklered
- 1600 Amps of 120/208 Volt Power
- Zoning LI-S (Light Industrial/Outside Storage)
- Sale Price: \$2,600,000
- Rental Rate: \$0.88/SF, NNN